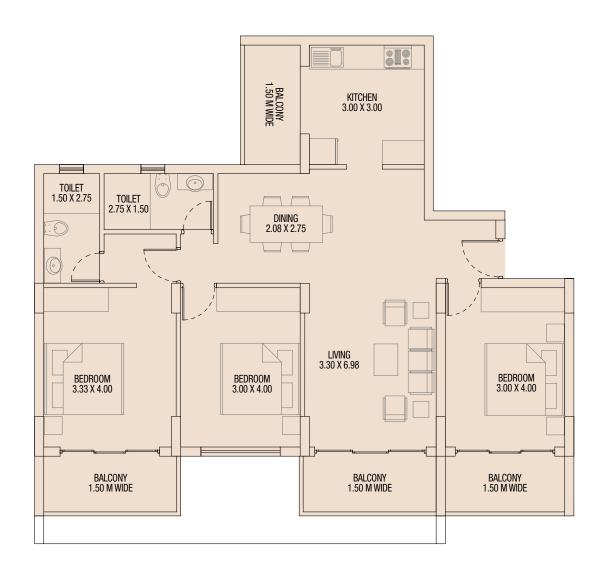

## 10. Sanitary Fixtures -

- Basins of Hindware make or equivalent.
- Wall mounted/Floor mounted WC's of Hindware make or equivalent.

Typical 2 bedroom Apartment Area - **119** m<sup>2</sup>

Typical 3 bedroom Apartment Type 1 Area - **141** m<sup>2</sup>