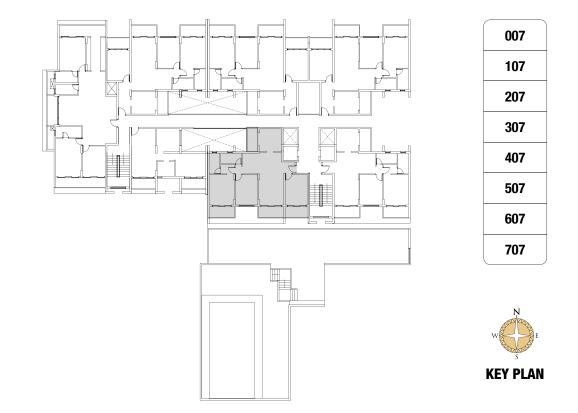

## 10. Sanitary Fixtures -

- Basins of Hindware make or equivalent.
- Wall mounted/Floor mounted WC's of Hindware make or equivalent.

Typical 2 bedroom Apartment Area - **119** m<sup>2</sup>

Typical 3 bedroom Apartment Type 1 Area - **141** m<sup>2</sup>