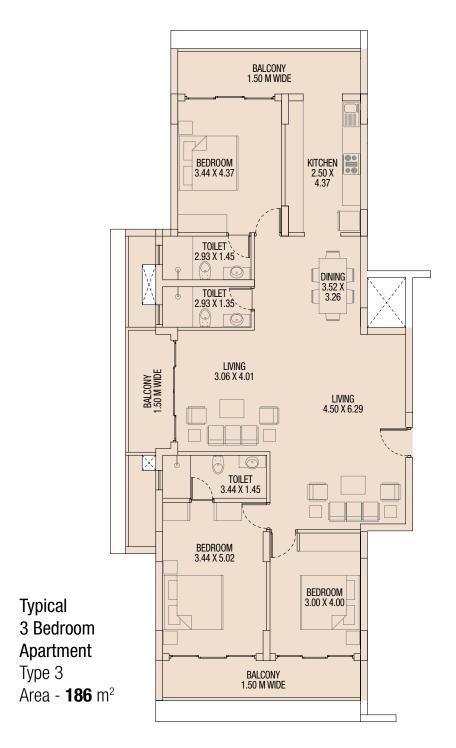

## 10. Sanitary Fixtures -

- Basins of Hindware make or equivalent.
- Wall mounted/Floor mounted WC's of Hindware make or equivalent.

Typical 2 bedroom Apartment Area - **119** m<sup>2</sup>

Typical 3 bedroom Apartment Type 1 Area - **141** m<sup>2</sup>