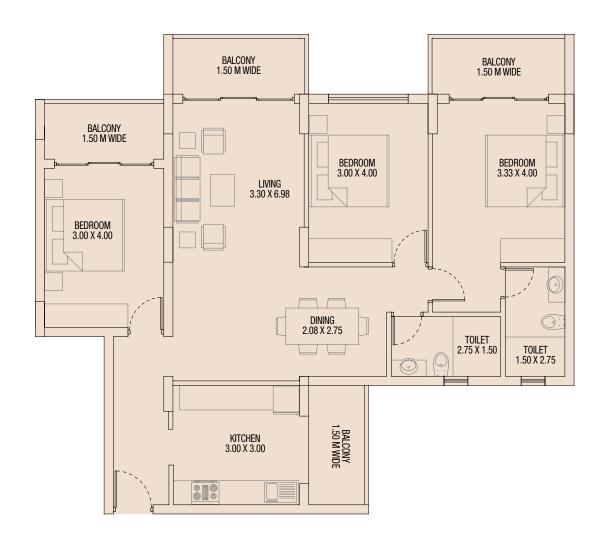

## 10. Sanitary Fixtures -

- Basins of Hindware make or equivalent.
- Wall mounted/Floor mounted WC's of Hindware make or equivalent.

Typical 2 bedroom Apartment Area - **119** m<sup>2</sup>

Typical 3 bedroom Apartment Type 1 Area - **141** m<sup>2</sup>