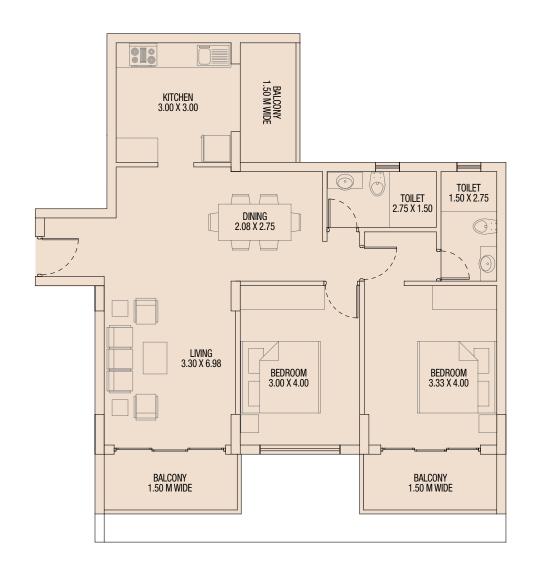

## 10. Sanitary Fixtures -

- Basins of Hindware make or equivalent.
- Wall mounted/Floor mounted WC's of Hindware make or equivalent.

Typical 2 bedroom Apartment Area - **119** m<sup>2</sup>

Typical 3 bedroom Apartment Type 1 Area - **141** m<sup>2</sup>