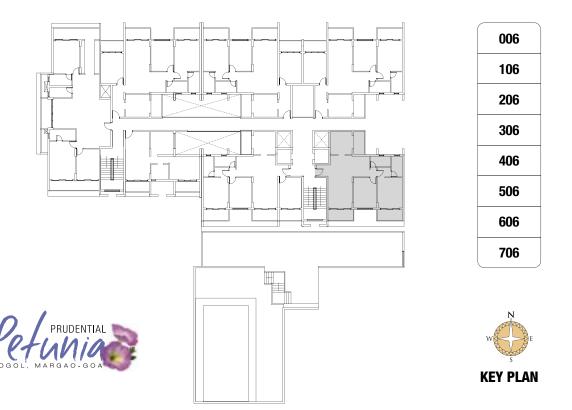

## 10. Sanitary Fixtures -

- Basins of Hindware make or equivalent.
- Wall mounted/Floor mounted WC's of Hindware make or equivalent.

Typical 2 bedroom Apartment Area - **119** m<sup>2</sup>

Typical 3 bedroom Apartment Type 1 Area - **141** m<sup>2</sup>